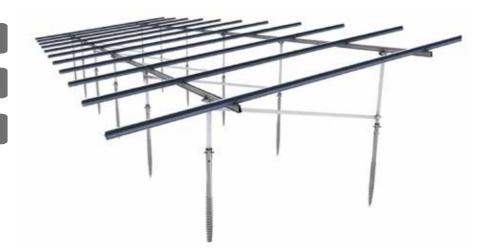

## PW-G3-01-G SlipPower Ground Support Installation System

## **High efficient economic system solutions**

PW-G3-01-GSlipPowerSystem is a type ofground solar photovoltaic stents. The main system structure is designed with full aluminium alloy and carbon steel material, to guarantee the system being used in the outdoor environment for a long time; the professional structural design and structure optimization save a lot of cost for the owners and customers, and the slipped-in type of component installation way drastically reduces the installation time of the system.

High quality engineering components

Optimized cost design

Slipped-in support

| Product's Technical Parameters |                                                             |
|--------------------------------|-------------------------------------------------------------|
| Configuration                  | Horizontal                                                  |
| Column                         | Carbon steel (85µm)                                         |
| System installation angle      | 10 °, 15 °, 20 °, 25 °, 30 ° (customizable)                 |
| Material of main system part   | Aluminum alloy (anodic oxidation AA15), carbon steel (85µm) |
| Sub keel                       | Aluminum alloy (anodic oxidation AA15)                      |
| Main keel                      | Aluminum alloy (anodic oxidation AA15)                      |
| Inclined support               | Carbon steel (85µm)                                         |
| Compacted yard                 | Aluminum alloy (anodic oxidation AA15)                      |
| Wind load                      | 38m/s                                                       |
| Snow load                      | 60cm                                                        |
| Quality assurance              |                                                             |
| Component type                 | Framed                                                      |